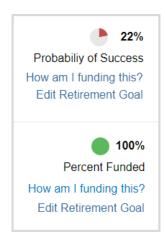

- When you first enter Explore Mode, your goal information will match the information displayed in your Current Goals.
- Hover your mouse over the chart displayed to view details about an area of the chart. The chart displayed may differ from the one shown above depending on your Advisor's settings.
- Use the Add Goal drop-down to enter new goals.
- Use the **How am I funding this?** and **Edit Retirement Goal** links to make changes to current funding, goal amounts, and other details related to your goals.
- Use the Reset button at the top right to remove any of your changes.
- If you want to make permanent changes to your goals based on the changes you make in Explore Mode, contact your financial advisor.