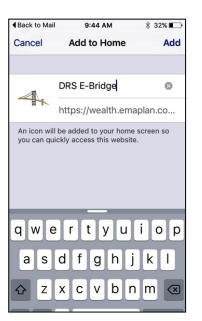

4. Select "Add to Home Screen"

5. Name the App "DRS E-Bridge" and Select "Add"

5. You are now ready to access your site!

Advisory Services offered through DeCesare Retirement Specialists (dba) Steve DeCesare, Ltd. Securities offered through Triad Advisors, Inc. Member FINRA/SIPC