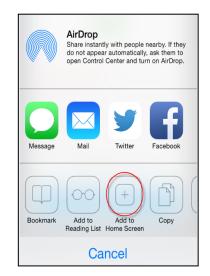

3. Click the highlighted icon below.

| ■ Back to Mail ■ w | 9:41 AM<br>vealth.emaplan.com                | ং∦ 35%∎—><br>৸ |
|--------------------|----------------------------------------------|----------------|
| RETIRE             | CESA<br>MENT SPECIA<br>19 You from Work thro | LISTS          |
| 💄 Usern            | ame                                          |                |
| Passw              | vord                                         |                |
| Remember Me        |                                              |                |
|                    | Sign In                                      |                |
| Forg               | ot your passwor                              | d?             |
|                    | and then d to Home Scre                      | en             |