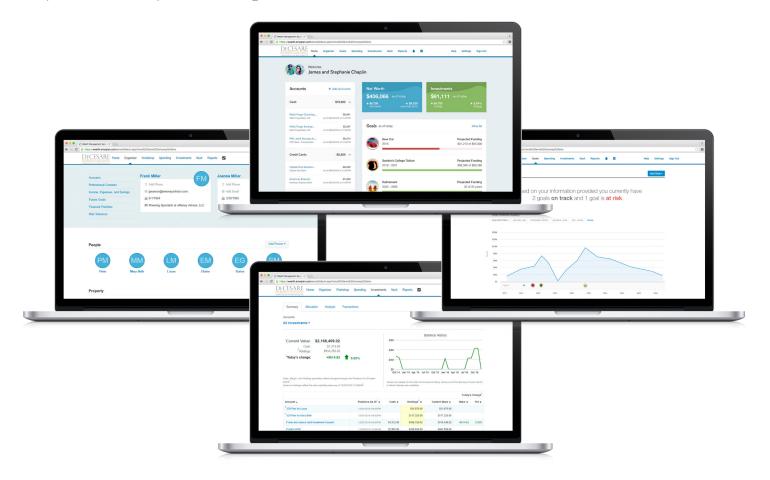

#### Connecting Your Financial Life

Your Personal Financial Management website makes it easy to manage both your wealth and your well-being.

# Organize. Monitor. Collaborate.

#### **ORGANIZER**

Connect all your accounts for a consolidated view of your entire financial picture.

#### TRACK SPENDING

Know how much you're spending, and where.

#### **INVESTMENTS**

Interactive charts and detailed views help monitor all your accounts.

#### **BUDGETING TOOLS**

Set budgets to help reach your savings goals.

#### **GOALS**

See if you're on target to reach your most important goals.