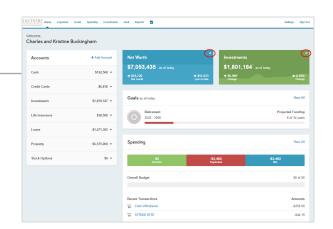

#### **INVESTMENTS**

Interactive charts and detailed views help monitor all your accounts.

#### **GOALS**

See if you're on target to reach your most important goals.

#### TRACK SPENDING

Know how much you're spending, and where.

#### **BUDGETING TOOLS**

Set budgets to help reach your savings goals.