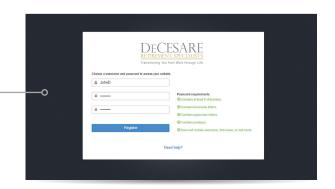

#### STEP 1

#### Register for your E-Bridge website

Click the link sent to your inbox to get started.

Then, create your own secure user name and password.