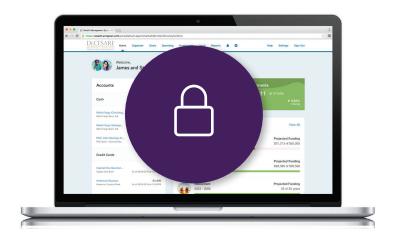

## E-BRIDGE SAFE & SECURE

Your wealth management system employs advanced security features and protocols to keep your data safe, private, and secure at every hour of every day, year round.

Our comprehensive security measures include password protection, Secure Socket Layer encryption, firewalls, intrusion detection, audits, inspections, and more.

With each measure in place, you can be confident that your important information is safe and secure.