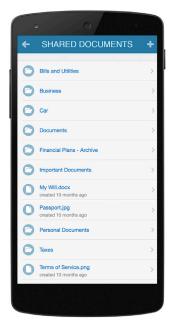

#### **VAULT**

Safely store your most important financial documents, accessible 24/7.

### E-BRIDGE MOBILE

With mobile access to your website, your complete financial picture is in the palm of your hand, whenever you want, from wherever you are.

Your Personal Financial Mobile Website can be accessed on iPhone, Android, and other popular smart phones.

See All Your Accounts on One Page

Track Your Progress
Towards Your Goals

View Your Updated Investments

Access Important
Documents