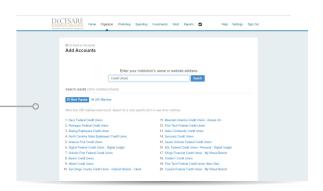

#### STEP 3

#### Connect your financial accounts

From your Home Page, click on Organizer, then Accounts to start adding your financial institutions, like bank and credit accounts.