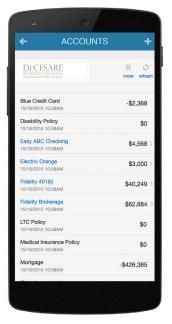

#### **ORGANIZER**

Connect all your accounts for a consolidated view of your entire financial picture.

See All Your Accounts on One Page

Track Your Progress
Towards Your Goals

View Your Updated Investments

Access Important
Documents