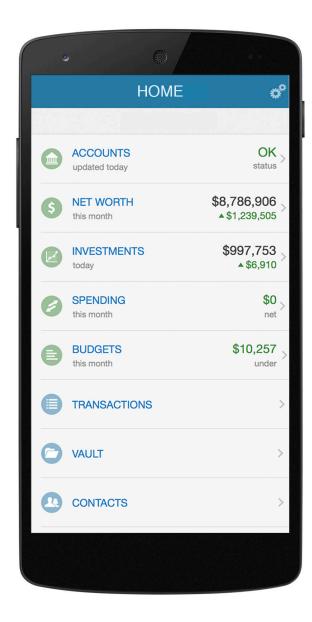

### E-BRIDGE MOBILE

With mobile access to your website, your complete financial picture is in the palm of your hand, whenever you want, from wherever you are.

Your Personal Financial Mobile Website can be accessed on iPhone, Android, and other popular smart phones.

See All Your Accounts on One Page

Track Your Progress
Towards Your Goals

View Your Updated Investments

Access Important
Documents