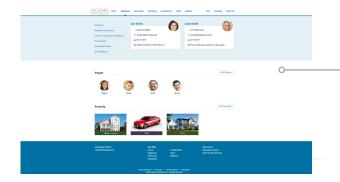

#### **ORGANIZER**

Connect all your accounts for a consolidated view of your entire financial picture.

#### Personalize your E-Bridge website

Customize your E-Bridge website by adding photos of what your wealth represents—the people and things most important in your life.