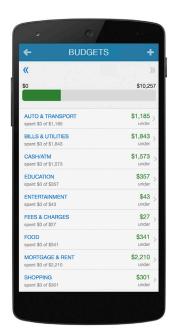

#### **BUDGETING TOOLS**

Set budgets to help reach your savings goals.

See All Your Accounts on One Page

Track Your Progress
Towards Your Goals

View Your Updated Investments

Access Important
Documents